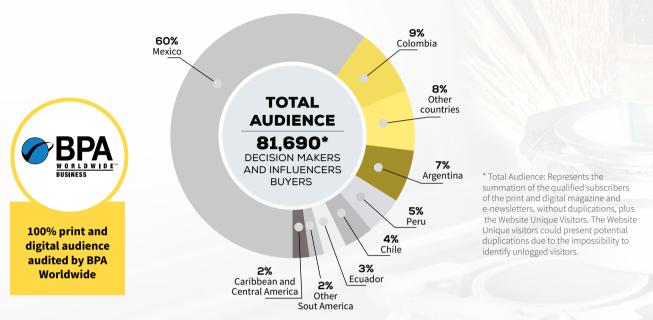

### TOTAL AUDIENCE

METALMECÁNICA INTERNACIONAL magazine is an Axioma B2B Marketing publication that develops and manages vertical business communities in Latin America through integrated B2B marketing solutions (print, digital and events), in order of promoting the exchange of goods and services among global technology providers, professionals, and companies in the Latin American Metalworking industry.

METALMECÁNICA INTERNACIONAL magazine reaches more than 81,000 certified decision makers and influencer buyers of the Metalworking industry in Latin America. Audited by BPA Worldwide

### **PAN-REGIONAL AUDIENCE**

**METALMECÁNICA INTERNACIONAL** magazine reaches **21,000** industrial metalworking professionals in the top 6 importing countries in Latin America. The Print magazine places especial emphasis in Mexico through its expanded **15,000** magazine circulation in Mexico for 2019. Metalmecánica Internacional is the only Latin American magazine which circulation is audited by **BPA Worldwide**, certifying the quality and reach of its audience.

METALMECÁNICA INTERNACIONAL also provides our advertisers with an additional BPA Worldwide audited circulation of 40,960 unique visitors per month via www.metalmecanica.com.

| BUSINESS AND INDUSTRY BREAKDO                       | WN                              | % Print and<br>Digital Magazine | Print<br>Magazine   | Digital<br>Magazine       | E-newsletters<br>/ E-mails |
|-----------------------------------------------------|---------------------------------|---------------------------------|---------------------|---------------------------|----------------------------|
| Machinery Manufacturing                             | 26,8%                           | 5,686                           | 135                 | 4,952                     |                            |
| Fabricated Metal Product Manufacturing              | 28,4%                           | 5,964                           | 190                 | 4,984                     |                            |
| Transportation Equipment Manufacturing              | 23,3%                           | 4,971                           | 80                  | 3,936                     |                            |
| Machinery Supplier                                  |                                 | 5,8%                            | 1,112               | 149                       | 1,554                      |
| Primary Metal Manufacturing                         |                                 | 6,9%                            | 1,454               | 50                        | 1,159                      |
| Electrical Equipment, Appliance, and Component Mo   | anufacturing                    | 4,0%                            | 829                 | 33                        | 963                        |
| Furniture and Related Product Manufacturing         |                                 | 1,9%                            | 395                 | 22                        | 367                        |
| Miscellaneous Manufacturing                         |                                 | 1,6%                            | 337                 | 17                        | 320                        |
| Computer and Electronic Product Manufacturing       |                                 | 1,2%                            | 252                 | 8                         | 238                        |
| Other related with the sector                       |                                 |                                 |                     |                           | 572                        |
| TOTAL QUALIFIED CIRCULATION                         |                                 | 100%                            | 21,000              | 684                       | 19,045                     |
|                                                     |                                 |                                 |                     |                           |                            |
| TITLE BREAKDOWN                                     |                                 | % Print and<br>Digital Magazine | Print<br>Magazine   | Digital<br>Magazine       | E-newsletters<br>/ E-mails |
| Manufacturing, Production, Engineering, Manageme    | ent                             | 54,1%                           | 11,460              | 277                       | 9,537                      |
| Corporate Management                                |                                 | 26,4%                           | 5,527               | 197                       | 5,399                      |
| Manufacturing, Production, Engineering, Quality Per | sonnel                          | 13,2%                           | 2,756               | 109                       | 2,388                      |
| Manufacturing Production Department                 |                                 | 6,3%                            | 1,257               | 101                       | 1.651                      |
| Other Titled/ Institution/ Government/Library Copie | S                               |                                 | ,                   |                           | 70                         |
| TOTAL QUALIFIED CIRCULATION                         |                                 | 100%                            | 21,000              | 684                       | 19,045                     |
|                                                     |                                 |                                 |                     |                           |                            |
|                                                     |                                 | Print<br>Magazine               | Digital<br>Magazine | E-newsletters/<br>E-mails | Website**                  |
| COUNTRY BREAKDOWN                                   | % Print and<br>Digital Magazine | Total<br>Qualified              | Total<br>Qualified  | Total<br>Qualified        | Total<br>Qualified         |
| NORTH AMERICA                                       |                                 |                                 |                     |                           |                            |
| Mexico                                              | 70,6%                           | 15,000                          | 313                 | 11,495                    | 22,196                     |
| Total North America                                 | 70,6%                           | 15,000                          | 313                 | 11,495                    | 22,196                     |
| CARIBBEAN                                           |                                 |                                 |                     |                           |                            |
| Puerto Rico                                         |                                 |                                 | 1                   | 12                        | 41                         |
| Dominican Republic                                  |                                 |                                 | 6                   | 17                        | 213                        |
| Total Caribbean                                     |                                 |                                 | 7                   | 29                        | 254                        |
| CENTRAL AMERICA                                     |                                 |                                 |                     |                           |                            |
| Costa Rica                                          |                                 |                                 | 6                   | 55                        | 302                        |
| El Salvador                                         |                                 |                                 | 6                   | 34                        | 170                        |
| Guatemala                                           | 0,1%                            |                                 | 11                  | 70                        | 342                        |
| Honduras                                            |                                 |                                 | 1                   | 7                         | 140                        |
| Nicaragua                                           |                                 |                                 | 2                   | 7                         | 71                         |
| Total Central America                               | 0,1%                            | 0                               | 26                  | 173                       | 1,024                      |
| SOUTH AMERICA                                       |                                 |                                 |                     |                           |                            |
| Argentina                                           | 8,5%                            | 1,767                           | 85                  | 2,094                     | 2,053                      |
| Bolivia                                             | 0,1%                            |                                 | 14                  | 55                        | 426                        |
| Brazil                                              |                                 |                                 | 7                   | 59                        | 250                        |
| Chile                                               | 5,1%                            | 1,080                           | 36                  | 1,282                     | 1,128                      |
| Colombia                                            | 8,0%                            | 1,646                           | 95                  | 1,758                     | 3,581                      |
| Ecuador                                             | 3,1%                            | 654                             | 26                  | 643                       | 897                        |
| Paraguay                                            |                                 |                                 | 6                   | 18                        | 107                        |
| Peru                                                | 4,1%                            | 853                             | 38                  | 870                       | 1,973                      |
| Uruguay                                             |                                 |                                 | 7                   | 66                        | 90                         |
| Venezuela                                           | 0,1%                            |                                 | 24                  | 230                       | 675                        |
| Total South America                                 | 29,2%                           | 6,000                           | 338                 | 7,075                     | 11,179                     |
|                                                     |                                 |                                 |                     |                           |                            |
| OTHER COUNTRIES                                     |                                 | 1,000                           |                     | 273                       | 6,308                      |