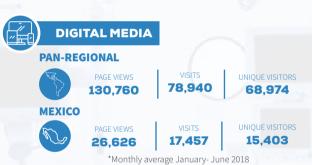

**EL HOSPITAL** also provides our advertisers with an additional BPA Worldwide audited average audience of **68,974** Unique Visitors per month via www.elhospital.com.

| PURINESS AND INDUSTRY DE AV                       | DOWN                            | % Print and<br>Digital Magazine | Print               | Digital                   | E-newsletters/ |
|---------------------------------------------------|---------------------------------|---------------------------------|---------------------|---------------------------|----------------|
| BUSINESS AND INDUSTRY BREAK                       | DOWN                            | Digital Magazine                | Magazine            | Magazine                  | E-mails        |
| Diagnostic centers (non hospital)                 | 17,0%                           | 2,606                           | 87                  | 1,727                     |                |
| Distributing/Service for Equipment                | 11,5%                           | 1,305                           | 511                 | 2,357                     |                |
| Hospital/Clinic                                   |                                 | 66,4%                           | 9,607               | 902                       | 8,548          |
| Institution/Ministry/Association                  |                                 | 1,6%                            | 75                  | 171                       | 208            |
| Other Medical Services                            |                                 | 0,4%                            |                     | 58                        | 915            |
| Outpatient services                               |                                 | 3,2%                            | 407                 | 93                        | 899            |
| Private Practice                                  |                                 |                                 |                     |                           | 63             |
| TOTAL QUALIFIED CIRCULATION                       |                                 | 100%                            | 14,000              | 1,822                     | 14,717         |
| TITLE BREAKDOWN                                   |                                 | % Print and                     | Print               | Digital                   | E-newsletters, |
|                                                   |                                 | Digital Magazine                | Magazine            | Magazine                  | E-mails        |
| Director/Chief medical department                 |                                 | 29,0%                           | 4,330               | 266<br>262                | 4,274          |
| Top Healthcare Management                         |                                 | 40,8%                           | 6,192               |                           | 4,675          |
| Health professionals                              |                                 | 20,4%                           | 2,571               | 651                       | 3,184          |
| Purchasing Administrative Management              |                                 | 8,9%                            | 907                 | 494                       | 2,015          |
| Other Titled/ Institution/ Government/ Library Co | opies                           | 0,9%                            |                     | 149                       | 569            |
|                                                   |                                 | 100%                            | 14,000              | 1,822                     | 14,717         |
|                                                   |                                 | Print<br>Magazine               | Digital<br>Magazine | E-newsletters/<br>E-mails | Website**      |
|                                                   | % Print and                     | Total                           | Total               | Total                     | Total          |
| COUNTRY BREAKDOWN                                 | % Print and<br>Digital Magazine | Qualified                       | Qualified           | Qualified                 | Qualified      |
| NORTH AMERICA                                     |                                 |                                 | _                   |                           |                |
| MEXICO                                            | 41,2%                           | 6,230                           | 295                 | 3,859                     | 15,403         |
| TOTAL NORTH AMERICA                               | 41,2%                           | 6,230                           | 295                 | 3,859                     | 15,403         |
| CARIBBEAN                                         |                                 |                                 |                     |                           |                |
| CUBA                                              | 0,3%                            |                                 | 53                  | 185                       |                |
| PUERTO RICO                                       | 0,1%                            |                                 | 8                   | 53                        | 453            |
| DOMINICAN REPUBLIC                                | 0,1%                            |                                 | 22                  | 75                        | 1,186          |
| TOTAL CARIBBEAN                                   | 0,5%                            | 0                               | 83                  | 313                       | 1,639          |
| CENTRAL AMERICA                                   |                                 |                                 |                     |                           |                |
| COSTA RICA                                        | 0,1%                            |                                 | 22                  | 57                        | 777            |
| EL SALVADOR                                       | 0,2%                            |                                 | 24                  | 77                        | 528            |
| GUATEMALA                                         | 0,1%                            |                                 | 15                  | 99                        | 931            |
| HONDURAS                                          | 0,1%                            |                                 | 14                  | 41                        | 446            |
| NICARAGUA                                         | 0,1%                            |                                 | 13                  | 55                        | 356            |
| PANAMA                                            | 0,1%                            |                                 | 17                  | 84                        |                |
| TOTAL CENTRAL AMERICA                             | 0,7%                            | 0                               | 105                 | 413                       | 3,039          |
| SOUTH AMERICA                                     |                                 |                                 |                     |                           |                |
| ARGENTINA                                         | 9,8%                            | 1,395                           | 154                 | 1,374                     | 4,486          |
| BOLIVIA                                           | 0,4%                            |                                 | 56                  | 125                       | 1,444          |
| BRAZIL                                            | 0,2%                            |                                 | 31                  | 271                       | 404            |
| CHILE                                             | 7,3%                            | 1,079                           | 80                  | 1,039                     | 3,037          |
| COLOMBIA                                          | 29,7%                           | 4,095                           | 607                 | 5,259                     | 17,930         |
| ECUADOR                                           | 3,3%                            | 449                             | 78                  | 448                       | 2,261          |
| PARAGUAY                                          |                                 | 20                              | 59                  | 418                       |                |
| PERU                                              | 6,0%                            | 752                             | 205                 | 906                       | 4,192          |
| URUGUAY                                           | 0,2%                            | , 32                            | 32                  | 111                       | 410            |
|                                                   | 0,5%                            |                                 | 76                  | 240                       | 1,541          |
|                                                   |                                 | / 0                             | L40                 | 1,041                     |                |
| VENEZUELA TOTAL SOUTH AMERICA                     | 57,6%                           | 7,770                           | 1,339               | 9,832                     | 36,122         |

#### PAN-REGIONAL

MONTHLY VISITS 78,940

- 2 Sponsor a Content Area or Product Taxonomy and impact decision-makers and influencer buyers for your brand
- 3 Impressions and clicks
- 4 Link building and greater qualified traffic directed to your website